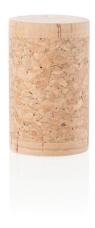

## CS 1+1

CS 1+1 offers the traditional appearance and sustainability of natural cork with the consistent performance of high quality technical cork. CS 1+1 has an agglomerated body with natural cork discs at each end. Each natural cork disc goes through the Innocork® process, our exclusive and patented TCA extraction system, for maximum sensory performance.

100% of our natural cork discs undergo the patented INNGCORK $^*$  process. 100% of our granules undergo the  $Vapex^*$  process.

RELEASABLE TCA ≤ 1.5 ng/L (1)

STANDARD DIMENSIONS (MM)

Length - 44 Diameter - 23.5